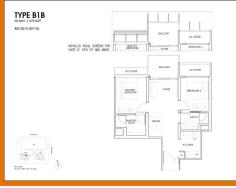

■ NO. OF FLOORS:

■ FLOOR/LEVEL: N/A - N/A

■ BED ROOMS: **■ BATH ROOMS: MAIDS ROOMS:** N/A ■ PARKING SPACES: N/A

**REGULAR LAYOUT TYPE:** 

**■ FACING: ■ VIEWING:** OTHER

■ SELLING PRICE: FOR PRICE!

**■ COMPLETION YEAR:** 2028

# **HILLHAVEN**

Partially furnished, 2 bedroom, 2 bathroom Condominium for Sale. Completion in 2028, this unit is in original condition. Others: leasehold 99Located in Singapore's district D23 near Bukit Batok, Bukit Panjang, Choa Chu Kang in the area North West (West region).